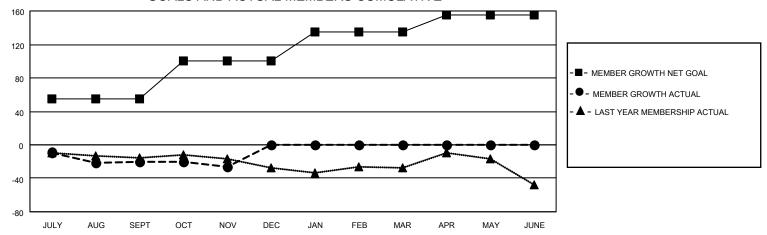

## GOALS AND ACTUAL MEMBERS CUMULATIVE

| DROPPED CLUBS: 0 |    | 22 CLUBS OF 50 ADDED 1 OR MORE | GENDER DISTRIBUTION           |              |     |
|------------------|----|--------------------------------|-------------------------------|--------------|-----|
|                  |    | NEW MEMBERS                    | MALE                          | 889 (63.96%) |     |
|                  |    |                                | FEMALE                        | 501 (36.04%) |     |
| DROPPED MEMBERS  |    |                                |                               |              |     |
| DECEASED         | 7  | CLICK HERE FOR CUMULATIVE      | TOTAL FAMILY UNIT MEMBERS     |              | 166 |
| CLUB CANCELLED 0 |    | MEMBERSHIP DATA                |                               |              | 20  |
| OTHER            | 72 |                                | FAMILY MEMBERS PAYING HALF 83 |              | 83  |
| TOTAL            | 79 |                                | 0000                          |              |     |

## MONTHLY MEMBERSHIP PROGRESS REPORT

LOCATION TEXAS District 2 X3 Results as of: 11/30/2020

| Clubs         |               |             |               | Members               |                        |                         |                                                    |  |
|---------------|---------------|-------------|---------------|-----------------------|------------------------|-------------------------|----------------------------------------------------|--|
|               | RESULTS FOR   | R 2020-2021 |               | RESULTS FOR 2020-2021 |                        |                         |                                                    |  |
| QUARTER       | NEW CLUB GOAL | NEW CLUBS   | DROPPED CLUBS | QUARTER MEME          | BER GROWTH NET<br>GOAL | MEMBER GROWTH<br>ACTUAL | DROPPED<br>MEMBERS ACTUAL<br>(including transfers) |  |
| JULY/AUG/SEPT | 0             | 0           | 0             | JULY/AUG/SEPT         | 55                     | 34                      | 52                                                 |  |
| OCT/NOV/DEC   | 0             | 0           | 0             | OCT/NOV/DEC           | 45                     | 22                      | 27                                                 |  |
| JAN/FEB/MAR   | 1             | 0           | 0             | JAN/FEB/MAR           | 35                     | 0                       | 0                                                  |  |
| APR/MAY/JUNE  | 1             | 0           | 0             | APR/MAY/JUNE          | 20                     | 0                       | 0                                                  |  |