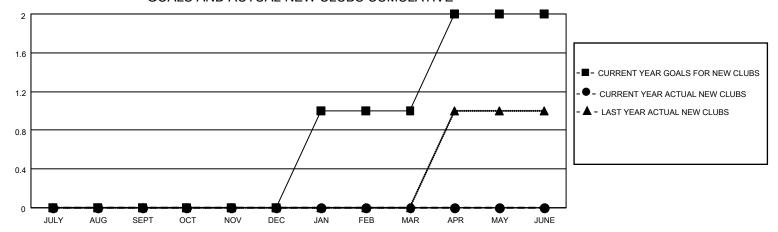

## GOALS AND ACTUAL NEW CLUBS CUMULATIVE

## MONTHLY MEMBERSHIP PROGRESS REPORT

LOCATION TEXAS District 2 X3 Results as of: 11/30/2020

| Clubs         |               |             |               | Members               |                        |                         |                                                    |  |
|---------------|---------------|-------------|---------------|-----------------------|------------------------|-------------------------|----------------------------------------------------|--|
|               | RESULTS FOR   | R 2020-2021 |               | RESULTS FOR 2020-2021 |                        |                         |                                                    |  |
| QUARTER       | NEW CLUB GOAL | NEW CLUBS   | DROPPED CLUBS | QUARTER MEME          | BER GROWTH NET<br>GOAL | MEMBER GROWTH<br>ACTUAL | DROPPED<br>MEMBERS ACTUAL<br>(including transfers) |  |
| JULY/AUG/SEPT | 0             | 0           | 0             | JULY/AUG/SEPT         | 55                     | 34                      | 52                                                 |  |
| OCT/NOV/DEC   | 0             | 0           | 0             | OCT/NOV/DEC           | 45                     | 22                      | 27                                                 |  |
| JAN/FEB/MAR   | 1             | 0           | 0             | JAN/FEB/MAR           | 35                     | 0                       | 0                                                  |  |
| APR/MAY/JUNE  | 1             | 0           | 0             | APR/MAY/JUNE          | 20                     | 0                       | 0                                                  |  |